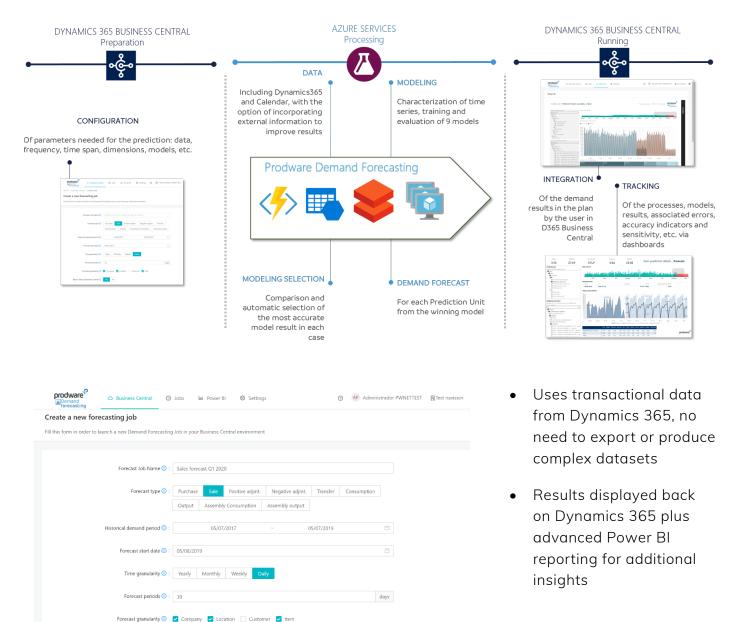

## What are the overall processes in Demand Forecasting?

Speak to Prodware about transforming your demand planning processes using the power of modern technology; impacting your bottom line to reduce waste, improve productivity and provide your clients with excellent experiences.