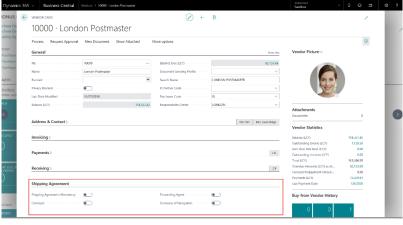

In the vendor card, three new fields have been added to the Shipping Agreement fast tab to categorize vendors as Conveyor (Carrier), Forwarding agent and Shipping company.

Four additional standard reports: