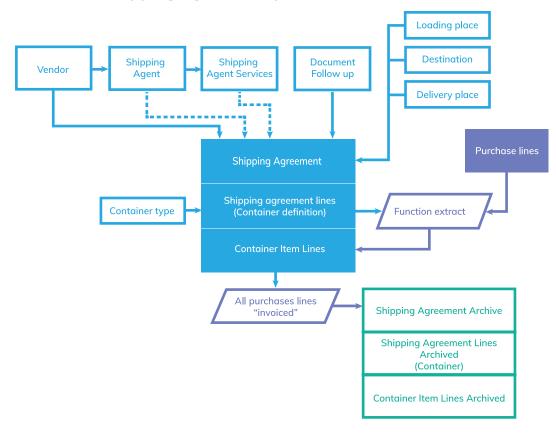

## Shipping agreement process overview

The Shipping Agreement form lists the transport participants, the necessary information (place of embarkation, destination, etc.) and the containers concerned (number and type, filling ratio) as well as the goods contained (extraction and connection with the shipping lines, purchase orders).