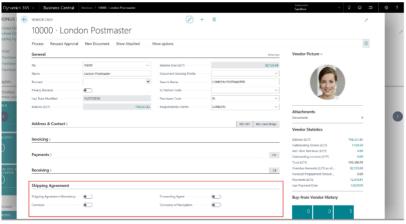

In the vendor card, three new fields have been added to the Shipping Agreement fast tab to categorize vendors as Conveyor (Carrier), Forwarding agent and Shipping company.

Four additional standard reports: