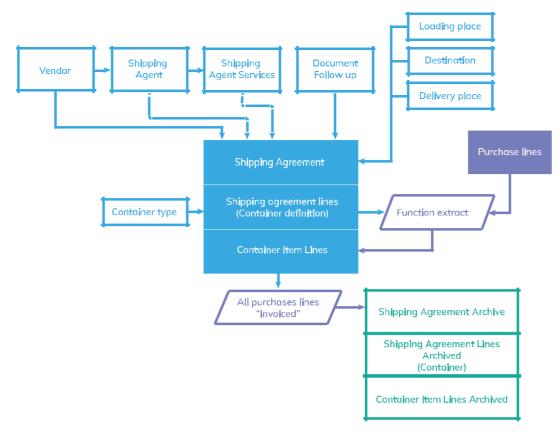

## Shipping management process overview

The Shipping Agreement form lists the transport participants, the necessary information (place of embarkation, destination, etc.) and the containers concerned (number and type, filling ratio) as well as the goods contained (extraction and connection with the shipping lines, purchase orders).