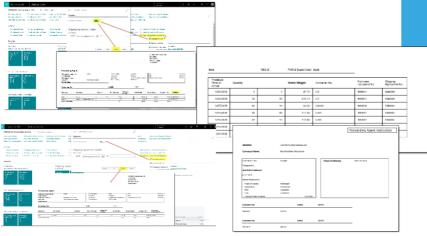

Without the need for any development, the Shipping Management accelerator helps by providing additional functionality to Dynamics such as:

- Different supplier types (carrier, freight forwarding agent or shipping company)
- Shipping agreement form which lists the transport participants, the necessary information and the containers concerned as well as the goods contained
- Document management in shipping agreements
- Automatic status updates
- Verification of freight forwarding agent invoices
- · Additional suite of reports
- Out of the box for Business Central with an easy to use interface

- Customs instruction
- · Container detail
- Item arrival date
- Forwarding agent instruction

Speak to Prodware about improving shipping and agreements management processes in your Dynamics system.