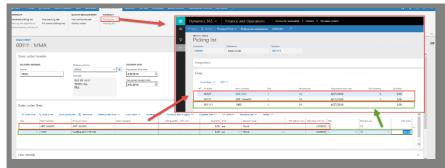

When the user creates the picking list, the system automatically indicates the component to pick and not the end-product.

Speak to Prodware about getting your Microsoft Dynamics system fully compliant with your sales and inventory needs.