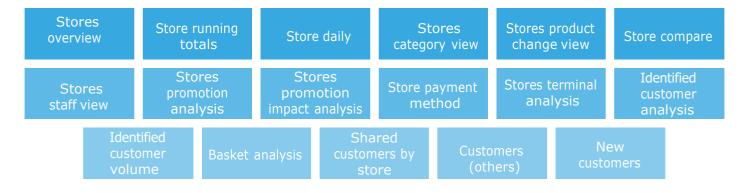

Built for Microsoft Dynamics 365 for Retail, Prodware BI for Retail includes 17 out-of-the-box dashboards, each one with several panels (almost 100 in total) covering a specific perspective of the retail business

## All reports include drill-down, filtering and data analysis features.

All in all, nearly 100 panels and reports with relevant information for your retail operations, built with your own business data; using familiar, best-of-breed technology: