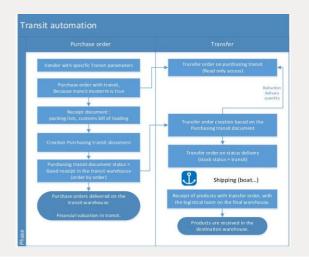

The Transit Automation accelerator follows a purchase's physical progress. In other words, to split a purchase in three steps:

- 1. Receipt of the goods in the system as soon as the organization owns the goods. This receipt will be document-based (example: customs agent via bill of lading, packing list...).
- 2. Registering goods in transit during transportation.
- 3. Physical receipt of the goods at the final place of delivery.