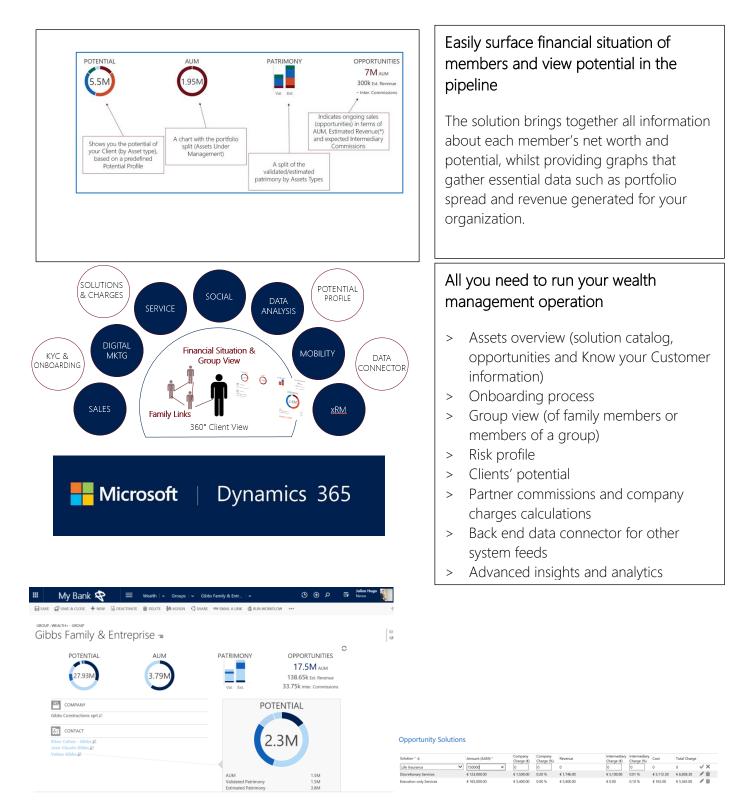

One of the greatest challenges of the wealth management sector is to identify client potential in order to tailor your activities:

| "I need a complete view of my<br>client AUM and I have too many<br>systems running separately to do<br>this easily."                                                                                                                                                                                                                                                                 | y and data are                                                                                         | re our processes<br>compliant with<br>s in place."                                                                                                                                                                                                                                                                                                                                                                                                                                                                 | "We need to see partner pipelines<br>in order to set priorities and action<br>plans." |
|--------------------------------------------------------------------------------------------------------------------------------------------------------------------------------------------------------------------------------------------------------------------------------------------------------------------------------------------------------------------------------------|--------------------------------------------------------------------------------------------------------|--------------------------------------------------------------------------------------------------------------------------------------------------------------------------------------------------------------------------------------------------------------------------------------------------------------------------------------------------------------------------------------------------------------------------------------------------------------------------------------------------------------------|---------------------------------------------------------------------------------------|
| <ul> <li>Why choose Prodware to support your wealth management needs in Dynamics 365 Customer Engagement?</li> <li>As a Microsoft partner, Prodware has developed and implemented Dynamics projects across Europe.</li> <li>Our experienced R&amp;D team work closely with our wealth management clients to develop additional functionalities that suit their own needs.</li> </ul> |                                                                                                        | <ul> <li>Wealth Management is suitable for wealth managers, life insurance experts and private bankers:</li> <li>Achieve a holistic view of client potential, categorize profiles and set priorities</li> <li>Benefit from 360 degree analytics</li> <li>Optimize portfolio management</li> <li>Customizable and flexible, it extends the future-proof functionality of Microsoft Dynamics 365</li> <li>Connect your multiple back end systems with easy mapping, update scheduling and error processes</li> </ul> |                                                                                       |
| Set up profiles to fit your own<br>business goals (e.g. Risk profiles                                                                                                                                                                                                                                                                                                                | Maintain your client offering<br>lign users<br>ate your own Solution Catalog<br>corresponding charges. | <b>Future proof</b><br><b>Certified for Microsoft AppSo</b><br>the solution is available for fr<br>or online purchasing.                                                                                                                                                                                                                                                                                                                                                                                           |                                                                                       |