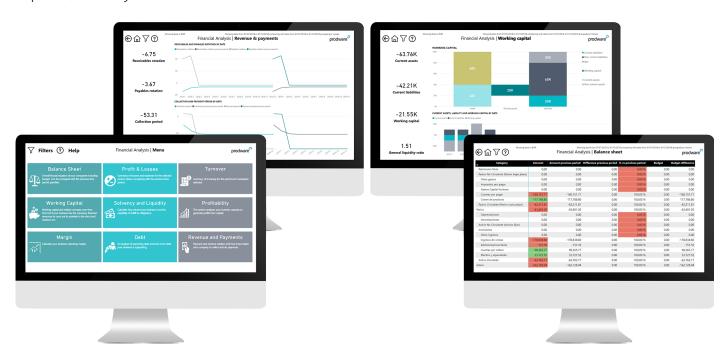

BI for Business Central includes a set of dashboards to meet your needs, with various data panels (more than 120 in total) covering different areas:

- Balance sheet
- P&L
- Invoices
- Working capital
- Liquidity
- Profitability
- Margin
- Debt
- Payments