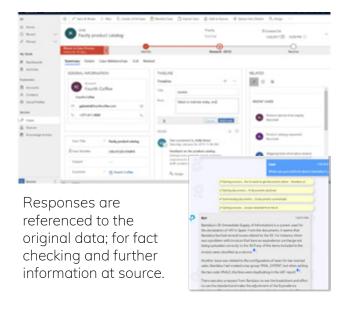

urces across the hire to retire lifecycle



Our Customer Service teams have a lack of productivity and low support case resolution. They need to find information quicker.

# What is Generative AI?

Today's Generative AI can create human-like responses including text outputs, images, music and even computer code. Generative AI models are trained on a set of data and learn the underlying patterns to generate new data that mirrors the training set.

## The Generative AI revolution | Talk with data







#### What is AI Context Hub?"

Prodware Al Context Hub is an ensemble of different Al technologies that allows us to create a Large Language model (LLM) Chat that draws on multiple resources and documents, both within and outside your business without training.



## Full cross referencing



## Cross-language capabilities

Queries, Prompts, Responses and Summaries are fully language agnostic. For example, Al Context Hub can read a Spanish article, a German email and a French research paper to answer an English question and the response is translated for the user.





Ask for a demonstration today of how Al Context Hub can empower your employees, boost productivity and improve customer experiences.

#### Context aware conversations: user & AI interaction

Al Context Hub not only remembers the context and responds in answer to further refinements / queries but also is able to ask the user about missing points of data or ask for help refining topics.







Head Office: 45, quai de la Seine - 75019 Paris +33 979 999 799 | www.prodwaregroup.com | letsinnovate@prodwaregroup.com