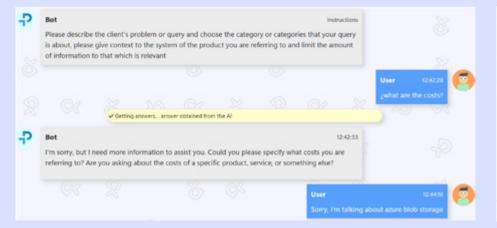

#### Context aware conversations: user & AI interaction

Al Context Hub not only remembers the context and responds in answer to further refinements / queries but also is able to ask the user about missing points of data or ask for help refining topics.