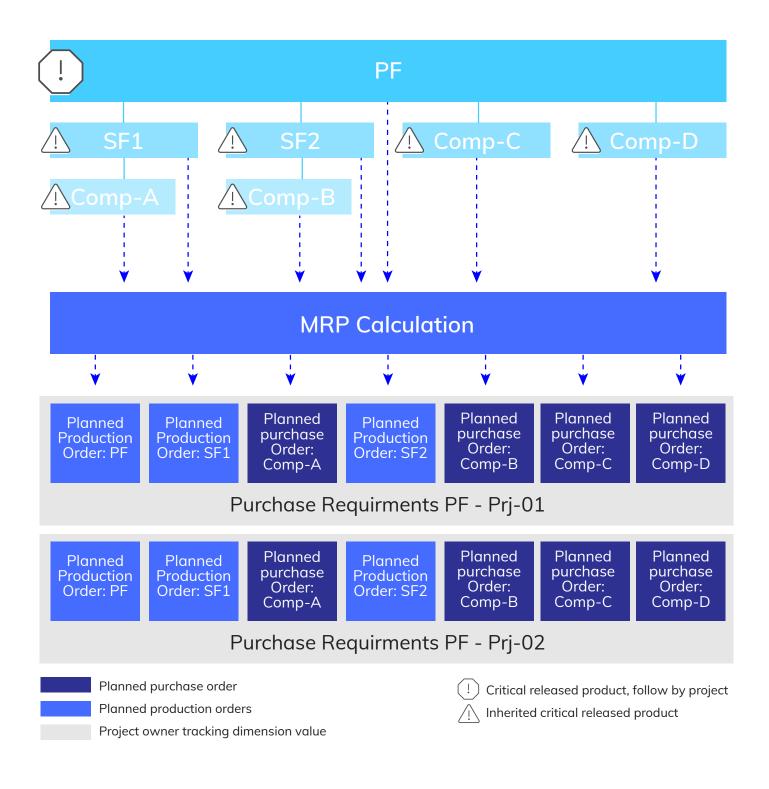

Our experienced R&D team work closely with our clients to develop additional functionalities that suit their own project management needs.

בייייי

The Project Inventory Tracking accelerator helps ensure that goods are reserved for the production project without complexity; by tracking projects and monitoring the impact on logistics, specific products to be purchased, related stock movements, and forecast orders, plus providing Project Managers with an analysis via a Power BI dashboard:

- Identify purchase goods specific for the projects
- MRP standard system calculation by project
- Link projects to already created critical products
- Inherit BOM values from released products
- Track and change critical, non-critical article statuses
- Out-of-the-box for Microsoft Dynamics 365 Finance and Operations