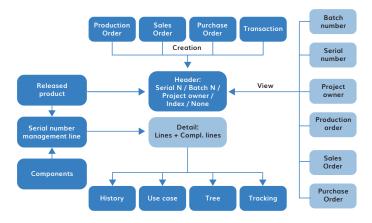

"We'd like to create and see the serial number at critical stages of production, for example production, purchase and sales orders, plus on the project and inventory screens."

The Serial Number Management accelerator for Microsoft Dynamics 365 Finance and Supply Chain Management improves end-to-end traceability of your products and their components.

## The Serial Number Management accelerator follows critical components in the supply chain, from the part supplier through to the customer installation:

- The serial number statement provides traceability without implementing the standard management of lot numbers and serial numbers in Dynamics 365
- The management and the setting of the serial number statement is similar to BOM management. This statement allows the user, on finished or semi-finished products, to define the list of the components to be traced
- In a statement, the items defined as critical can be a total or partial selection of the BOM used in production. But they can mixed at upper or lowest component levels
- The user can assign a serial number statement to the manufacturing order. The serial number can then be viewed on production, purchase and sales orders, plus on project and inventory screens